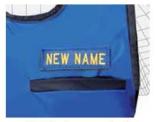

## **Embroidery Add-On Patch**

This flexible option has your information embroidered onto a patch. Hook & Loop on the back of the patch and on the garment secure the patch in place

Please photocopy this page to submit your order.