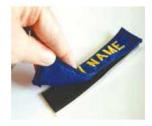

## **Embroidery Add-On Patch**

This flexible option has your information embroidered onto a patch. Hook & Loop on the back of the patch and on the garment secure the patch in place

Please photocopy this page to submit your order.